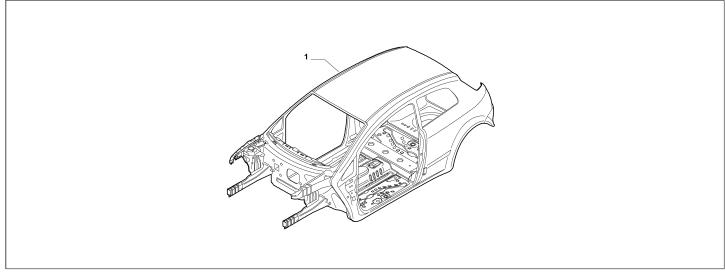

|   | Part Num. | Description | Compatibility | Modif. | Qty | Notes                             | Col. | Reman. |
|---|-----------|-------------|---------------|--------|-----|-----------------------------------|------|--------|
| 1 | 50516188  | BODY SHELL  | LHD+!400      |        | 01  | SUPPLIED DURING<br>THE PRODUCTION |      |        |
| 1 | 50516189  | BODY SHELL  | LHD+400       |        | 01  | SUPPLIED DURING<br>THE PRODUCTION |      |        |
| 1 | 50516190  | BODY SHELL  | RHD+!400      |        | 01  | SUPPLIED DURING<br>THE PRODUCTION |      |        |
| 1 | 50516191  | BODY SHELL  | RHD+400       |        | 01  | SUPPLIED DURING<br>THE PRODUCTION |      |        |